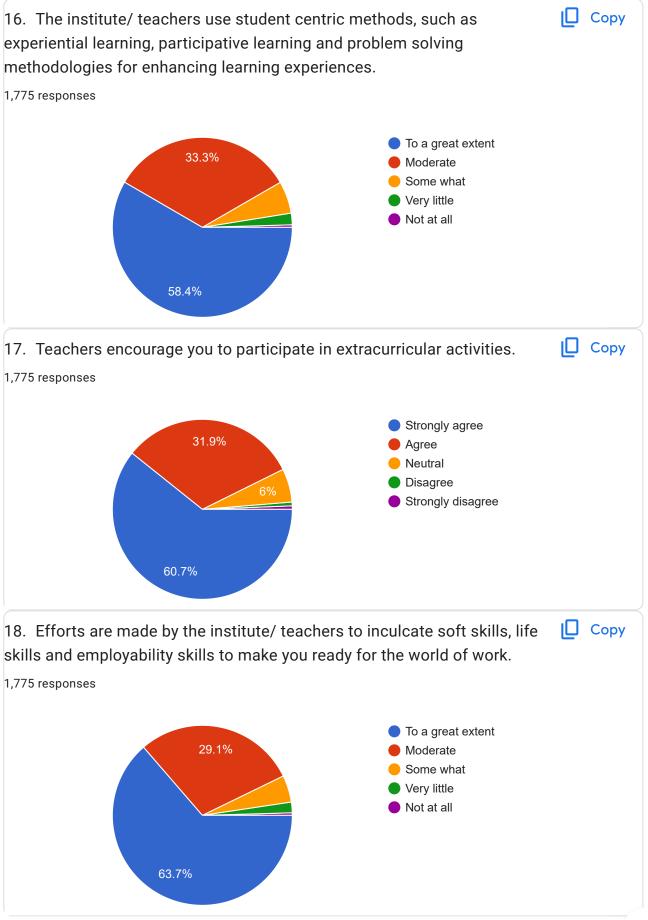

## SRI KANYAKA PARAMESWARI ARTS AND SCIENCE COLLEGE FOR WOMEN, National Assessment and Accreditation Council (NAAC) - Student Satisfaction Survey

1,775 responses