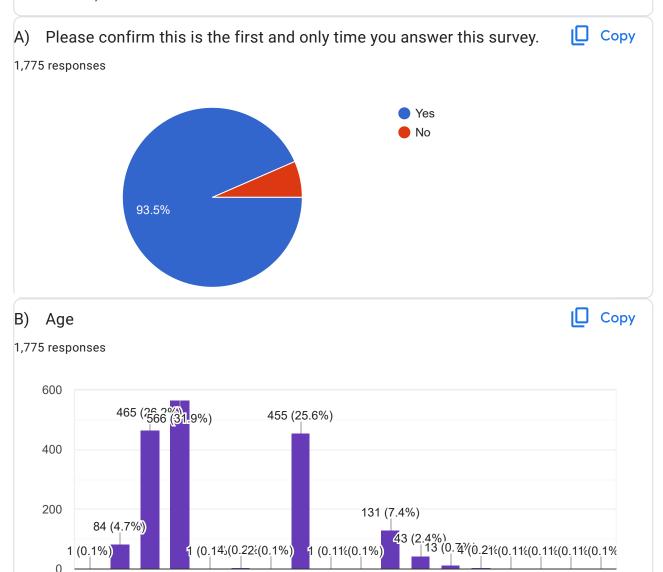

## SRI KANYAKA PARAMESWARI ARTS AND SCIENCE COLLEGE FOR WOMEN, National Assessment and Accreditation Council (NAAC) - Student Satisfaction Survey

1,775 responses