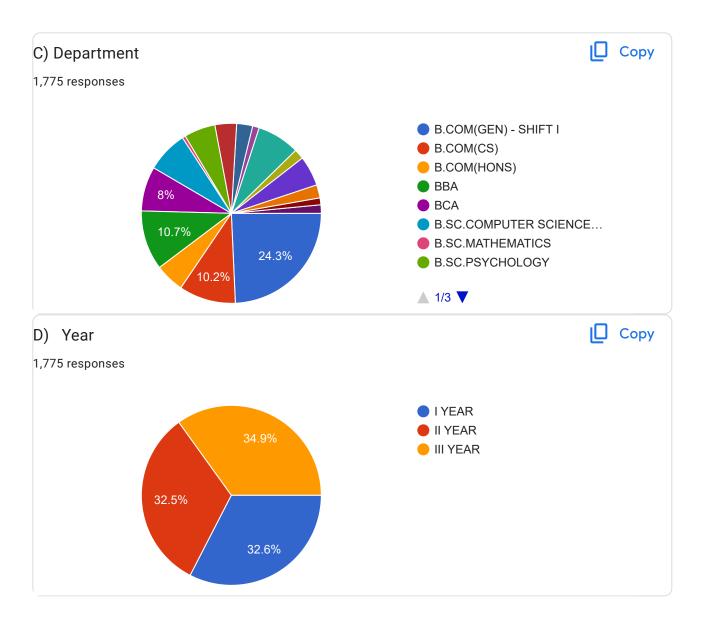

## SRI KANYAKA PARAMESWARI ARTS AND SCIENCE COLLEGE FOR WOMEN, National Assessment and Accreditation Council (NAAC) - Student Satisfaction Survey

1,775 responses