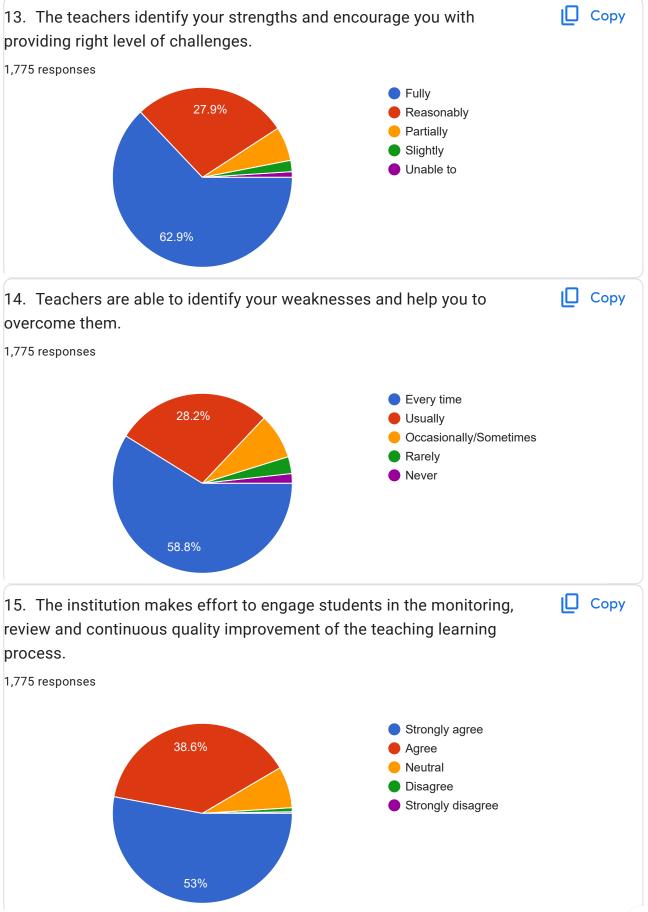

## SRI KANYAKA PARAMESWARI ARTS AND SCIENCE COLLEGE FOR WOMEN, National Assessment and Accreditation Council (NAAC) - Student Satisfaction Survey

1,775 responses