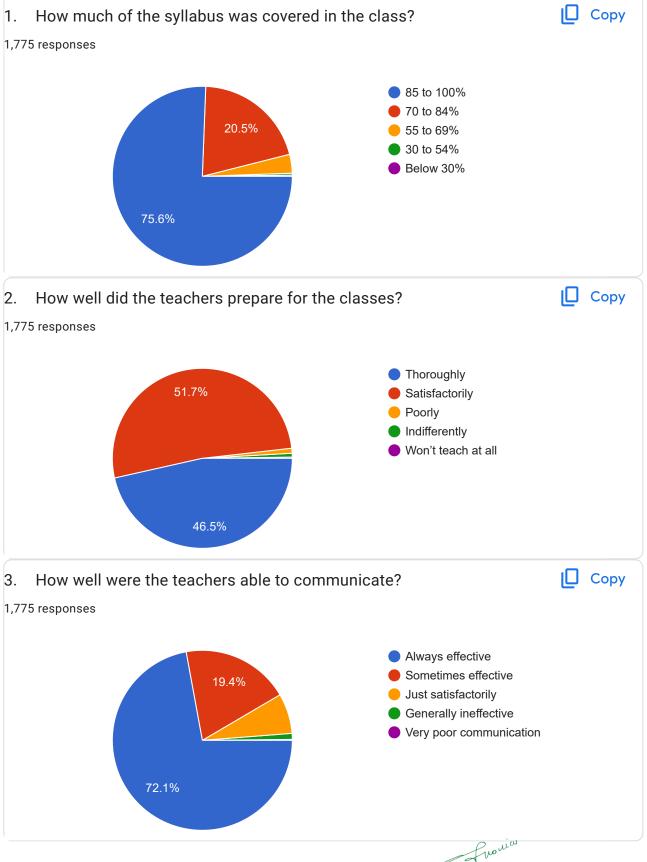

## SRI KANYAKA PARAMESWARI ARTS AND SCIENCE COLLEGE FOR WOMEN, National Assessment and Accreditation Council (NAAC) - Student Satisfaction Survey

1,775 responses