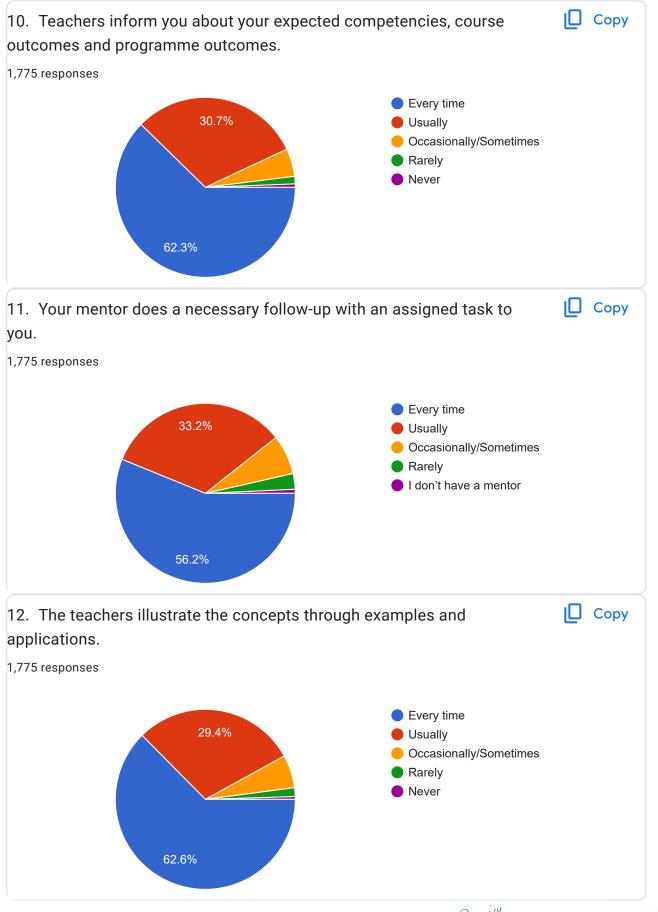

## SRI KANYAKA PARAMESWARI ARTS AND SCIENCE COLLEGE FOR WOMEN, National Assessment and Accreditation Council (NAAC) - Student Satisfaction Survey

1,775 responses