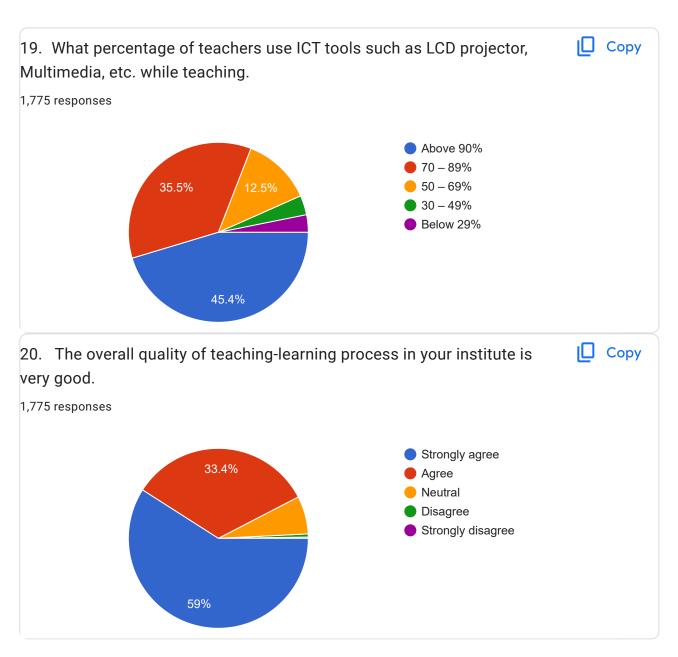

## SRI KANYAKA PARAMESWARI ARTS AND SCIENCE COLLEGE FOR WOMEN, National Assessment and Accreditation Council (NAAC) - Student Satisfaction Survey

1,775 responses