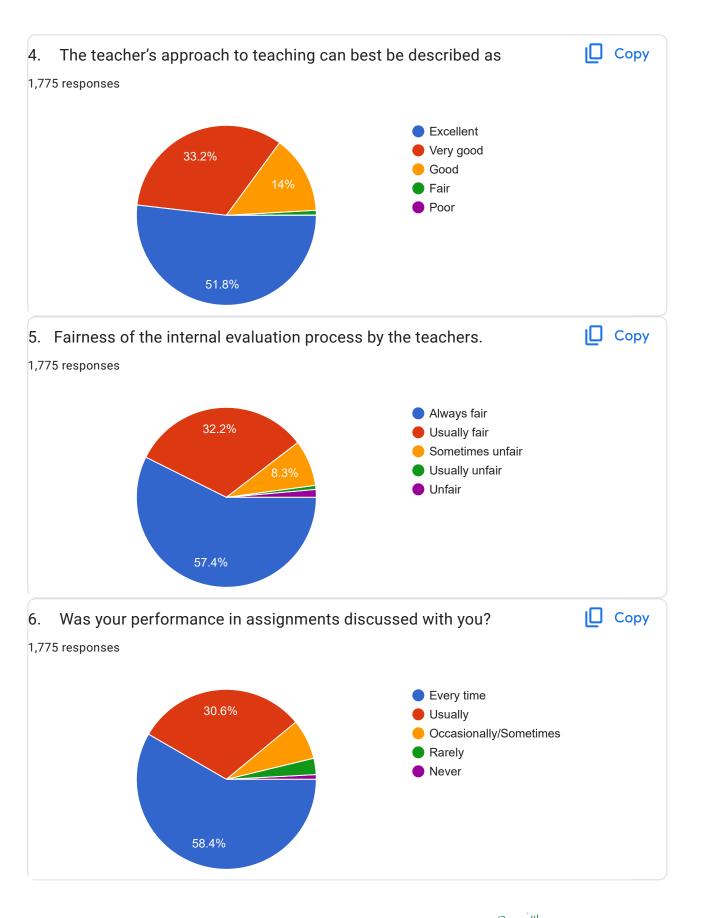

## SRI KANYAKA PARAMESWARI ARTS AND SCIENCE COLLEGE FOR WOMEN, National Assessment and Accreditation Council (NAAC) - Student Satisfaction Survey

1,775 responses